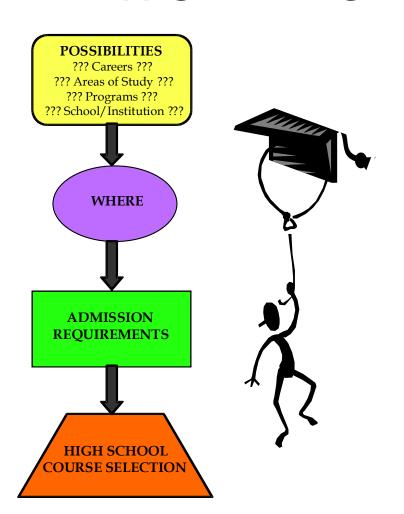

PLANNING

Twitter block

Tweets by @Hugh\_McRoberts

Student Login

Updating Student Contact Information

core competencies

**Program Planning** 

Counselling and Carter Centre

Grad 2023

Online Learning with Richmond Virtual School (RVS)

MyEdBC Student Portal: Request Assistance