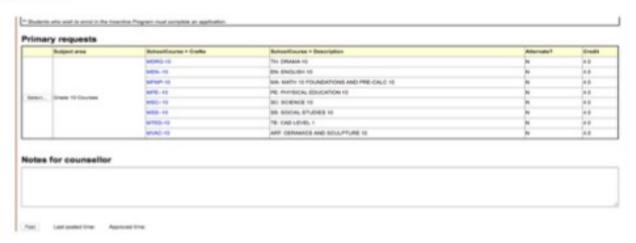

in MyEd

https://www.myeducation.gov.bc.ca/aspen/logon.do

#### Enter your Login ID and Password

you should know your login and password already

Click on the MyInfo Top Tab (TT).



2. Go to Requests Side Tab (ST). (NOTE: This is a grade 10 example)







- Instructions: Here you will find an overview of the course selections to choose from and important dates/ information. Please read carefully.
- Primary Requests: These are your course choices for next year. By clicking Select, you can see your options for your grade.









- Courses are listed alphabetically.
- Choose your requests by clicking the square next to the course name.
- You need to choose 8 courses.
- Click OK when you're done.





When you have selected courses, you will see them in the **Primary Requests** window.



**Note:** Carefully check your course requests before closing your browser. These are the requests that will be submitted as your course requests for next year.

If you see an error, click the **Select** button again and make your corrections.





**IMPORTANT!** When all of your course selections are correct hit the **POST** button on the bottom of the window.

**Note:** Failure to **POST** your course selections will impact the course registration totals and may cause a course to be dropped due to lack of enrollment. Each time you make a change after posting, you must hit post again for the system to pick up the changes.

Please note that you can go back into this account at any time during the Course Selection timeline (Feb 15- March 1) to make changes and re-Post your selection (cour