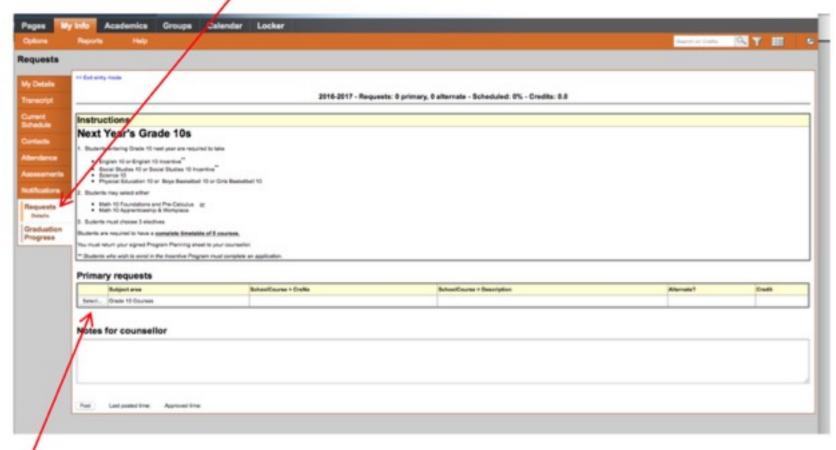

## Enter your Login ID and Password

you should know your login and password already

Click on the MyInfo Top Tab (TT).

Go to Requests Side Tab (ST). (NOTE: This is a grade 10 example)

- Instructions: Here you will find an overview of the course selections to choose from and important dates/ information. Please read carefully.
- Primary Requests: These are your course choices for next year. By clicking Select, you can see your options for your grade.

- Courses are listed alphabetically.
- Choose your requests by clicking the square next to the course name.
- You need to choose 8 courses.
- Click OK when you're done.

When you have selected courses, you will see them in the **Primary Requests** window.