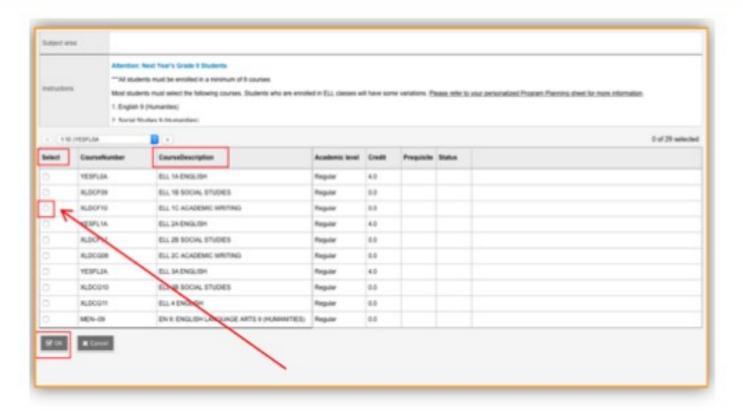

- Courses are listed alphabetically.
- Choose your requests by clicking the square next to the course name.
- You need to choose 8 courses.
- Click OK when you're done.

When you have selected courses, you will see them in the **Primary Requests** window.