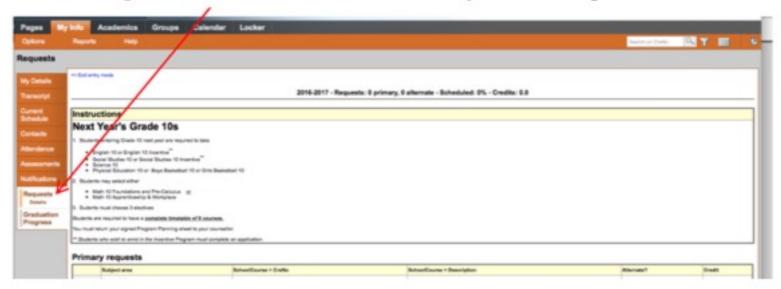

## Enter your Login ID and Password

you should know your login and password already

Click on the MyInfo Top Tab (TT).

Go to Requests Side Tab (ST). (NOTE: This is a grade 10 example)

- Instructions: Here you will find an overview of the course selections to choose from and important dates/ information. Please read carefully.
- Primary Requests: These are your course choices for next year. By clicking Select, you can see your options for your grade.