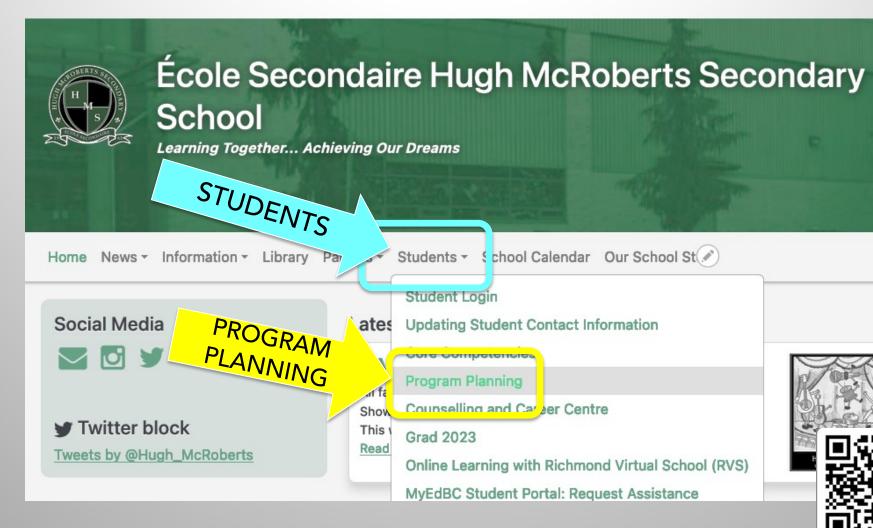

Students - Program Planning - Gr. 8 to 11 Program Planning

Full course descriptions are available in the program planning guide located on the school website

Students Program Planning Gr. 8 to 11 Program Planning

Where you see an '\*' please note that an application is required for these courses.

Students Program Planning Gr. 8 to 11 Program Planning

- Put completed and signed course selection sheets, in the box, outside the counselling area by Friday March 1st, 2024.
  - Your online course selection should reflect the exact same courses you chose on the paper course selection sheet, signed and approved by your parents.