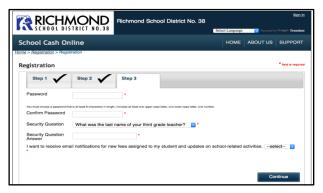

## https://richmondsd38.schoolcashonline.com

Complete Step 1, click on "Continue" Complete Step 2, click on "Continue" Step 3 will be the screen below.

Be sure to select "Yes" to email notifications. Click on "Continue".

Note: your password must contain 8 characters, one uppercase letter, one lowercase letter and a number.