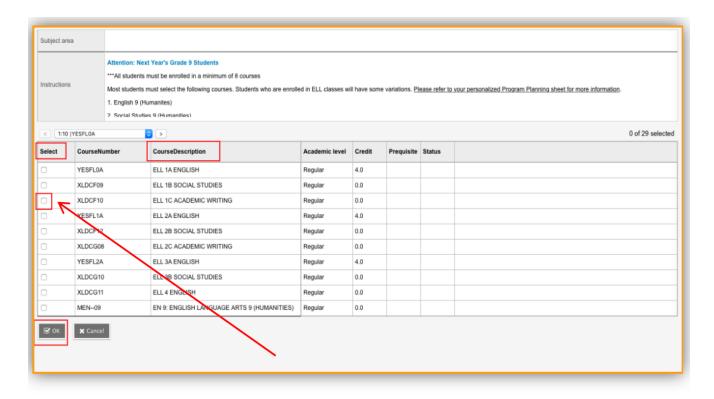

- 1. Assume you will be the next ELL level up.
- 2. Use the appropriate ELL level to identify the full set of courses on your planning sheet.
- 3. Where a subject i.e. "Select a Science" is indicated, refer to the back of the sheet to see course options within that grade / subject.
- 4. See the reverse side of this sheet for your elective options and review the Program Planning guide on the school's website for more detailed descriptions of each course.

# Program Planning for ELL3 Students

- If you are a current ELL3 level student this year in G10 upon completion of your new ELL assessment, you may qualify to take a summer adapted English 10 course. Please see your counsellor and indicate this on your course planning sheet.
- You need to register as soon as registration opens so it will be helpful to see your counsellor about dates and to make sure that you get set up with a Richmond District Continuing Education Account.
- (For international students this course will have a fee.)